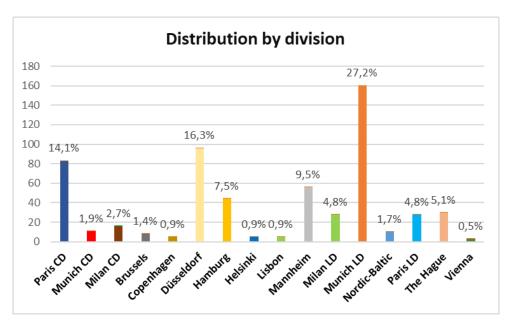

#### I. Court of First Instance

Since the Court's start of operations on 1 June 2023, the Court of First Instance has received a **total number of 883 cases.** 

- a. Infringement actions and counterclaims
- 320 infringement actions are filed as follows:
  - o 111 infringement actions have been filed in Munich local division, 65 in Düsseldorf, 45 in Mannheim and 23 in Hamburg. 21 infringement actions have been received in the Hague, 20 in Paris local division and 15 in Milan local division. The Nordic Baltic regional division has received 7 infringement actions, Copenhagen and Brussels have received 3 infringement actions, Paris central division and Vienna local division 2 each, whereas Helsinki, Lisbon and Milan central division have received 1 infringement action each.
- 304 **counterclaims** for revocation have been filed with the Court's local and regional divisions. This figure however gives an inflated impression unless it is noted that that each defendant in an infringement case needed, up to a few months ago, to file an individual claim for revocation. The 304 counterclaims for revocation come from **174 individual infringement actions.**

#### b. Revocation actions

There is a total of **65 stand-alone revocation** actions filed to date with the Court. **Paris central division** has received **47 revocation** actions, **10 revocation** actions have been filed with **Munich central division** and **8** with **Milan central division**.

A further **detailed breakdown of the total caseload** of the Court of First Instance is shown in the table below.

|                   | Infringement | Counterclaim<br>for revocation | Revocation | Counterclaim<br>for<br>infringement | Appl for provisional measures | Appl. for preserving evidence | Appl. for<br>Order for<br>inspection | For Order to freeze assets | Request<br>for<br>damages | Declaration of non-infringement | Appl. for a cost decision |
|-------------------|--------------|--------------------------------|------------|-------------------------------------|-------------------------------|-------------------------------|--------------------------------------|----------------------------|---------------------------|---------------------------------|---------------------------|
| Paris CD          | 2            | 4                              | 47         | 3                                   |                               |                               |                                      |                            |                           | 1                               | 23                        |
| Paris LD          | 20           | 18                             |            |                                     |                               | 3                             |                                      |                            |                           | 1                               | 4                         |
| Munich CD         |              | 1                              | 10         |                                     |                               |                               |                                      |                            |                           |                                 |                           |
| Munich LD         | 111          | 122                            |            |                                     | 24                            | 2                             |                                      |                            |                           | 1                               | 21                        |
| Milan CD          | 1            |                                | 8          | 1                                   | 1                             |                               |                                      |                            |                           | 1                               | 4                         |
| Milan LD          | 15           | 7                              |            |                                     | 5                             | 5                             | 1                                    |                            |                           |                                 | 2                         |
| Düsseldorf        | 65           | 52                             |            |                                     | 12                            | 1                             | 1                                    |                            |                           |                                 | 17                        |
| Mannheim          | 45           | 48                             |            |                                     | 2                             | 1                             |                                      |                            |                           |                                 | 8                         |
| Hamburg           | 23           | 24                             |            |                                     | 11                            |                               |                                      |                            | 1*                        |                                 | 9                         |
| Nordic-<br>Baltic | 7            | 13                             |            |                                     | 1                             | 1                             |                                      |                            |                           |                                 | 1                         |
| The Hague         | 21           | 10                             |            |                                     | 5                             | 2                             |                                      |                            |                           |                                 | 2                         |
| Brussels          | 3            | 1                              |            |                                     | 1                             | 2                             | 1                                    |                            |                           |                                 | 1                         |
| Helsinki          | 1            | 1                              |            |                                     |                               |                               |                                      |                            |                           |                                 | 4                         |
| Copenhagen        | 3            | 2                              |            |                                     | 1                             | 1                             |                                      |                            |                           |                                 |                           |
| Lisbon            | 1            |                                |            |                                     | 2                             |                               |                                      | 1                          |                           |                                 | 1                         |
| Ljubljana         |              |                                |            |                                     |                               |                               |                                      |                            |                           |                                 |                           |
| Vienna            | 2            | 1                              |            |                                     | 1                             |                               |                                      |                            |                           |                                 |                           |
| Total             | 320          | 304                            | 65         | 4                                   | 66                            | 18                            | 3                                    | 1                          | 1                         | 4                               | 97                        |