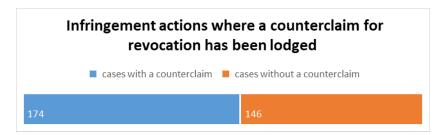

#### I. Court of First Instance

Since the Court's start of operations on 1 June 2023, the Court of First Instance has received a **total number of 883 cases.** 

- a. Infringement actions and counterclaims
- 320 infringement actions are filed as follows:
  - o 111 infringement actions have been filed in Munich local division, 65 in Düsseldorf, 45 in Mannheim and 23 in Hamburg. 21 infringement actions have been received in the Hague, 20 in Paris local division and 15 in Milan local division. The Nordic Baltic regional division has received 7 infringement actions, Copenhagen and Brussels have received 3 infringement actions, Paris central division and Vienna local division 2 each, whereas Helsinki, Lisbon and Milan central division have received 1 infringement action each.
- 304 **counterclaims** for revocation have been filed with the Court's local and regional divisions. This figure however gives an inflated impression unless it is noted that that each defendant in an infringement case needed, up to a few months ago, to file an individual claim for revocation. The 304 counterclaims for revocation come from **174 individual infringement actions.**