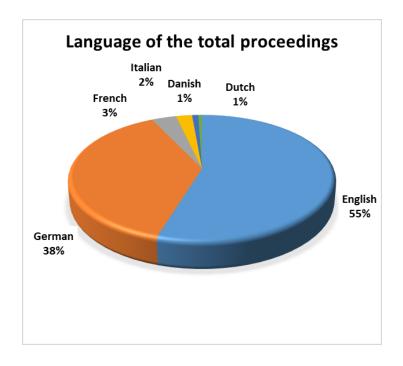

## III. Language of proceedings (CFI only - all proceeding types)

It can be noted that **English** accounts for **55 percent** of currently used language of proceedings at the CFI. **German** currently makes up **38 percent** of language of proceedings.

A further breakdown of languages of proceedings can be seen below: