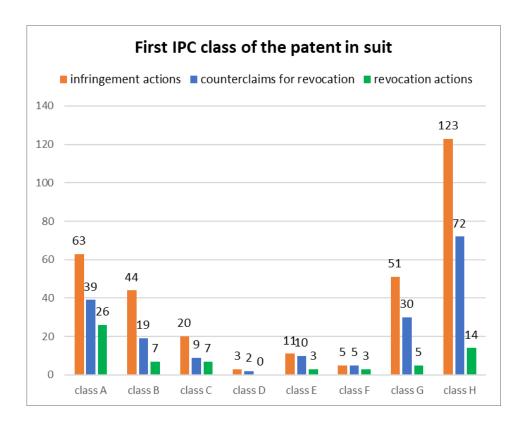

eived **70 appeals under RoP220.1** (*litera* a or b), **42 appeals under RoP220.1** *litera* c, **85 appeals under RoP220.2** and **6 appeals under RoP221.** 

The Court of Appeal has also received **18 requests** for discretionary review, **27 applications** for suspensive effect and **27 applications** for an order for expedition of an appeal.

4 applications for rehearing under RoP245 have also been filed.

## III. Language of proceedings (CFI only - all proceeding types)

It can be noted that **English** accounts for **55 percent** of currently used language of proceedings at the CFI. **German** currently makes up **38 percent** of language of proceedings.

A further breakdown of languages of proceedings can be seen below:





# IV. IPC classes of the patents in suit (for CFI only)