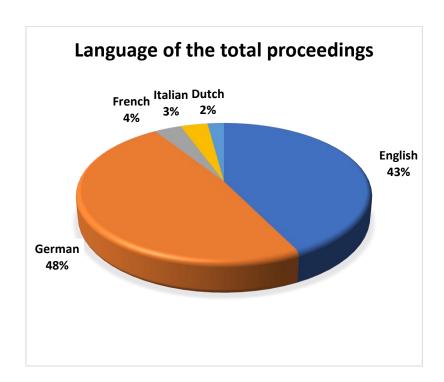

## III. Language of proceedings (CFI only)

It can be noted that **German** remains the predominant language of proceedings with **48 percent**. As to **English**, it currently makes up **43 percent** of language of proceedings a the CFI. A further breakdown of language of proceedings can be seen below: