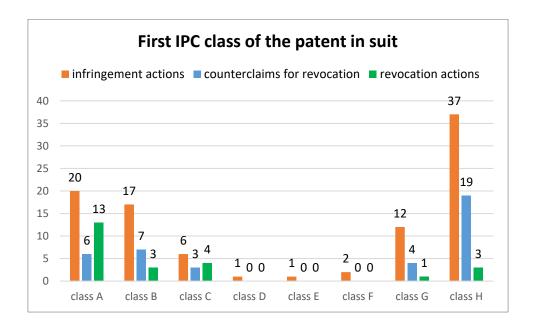

Munich LD

<sup>\*\*)</sup> Filed on paper, not in the CMS



### II. Court of Appeal

To date, the Court of Appeal has received 3 appeals under RoP220.1 (*litera* a or b); 9 appeals under RoP220.1 *litera* c and 15 appeals under RoP220.2.

The Court of Appeal has also received **one request** for discretionary review, **two applications** for suspensive effect and **six applications** for an order for expedition of an appeal.

## III. Language of proceedings (CFI only)

It can be noted that **German** remains the predominant language of proceedings with **48 percent**. As to **English**, it currently makes up **43 percent** of language of proceedings a the CFI. A further breakdown of language of proceedings can be seen below:





# IV. IPC classes of the patents in suit (for CFI only)