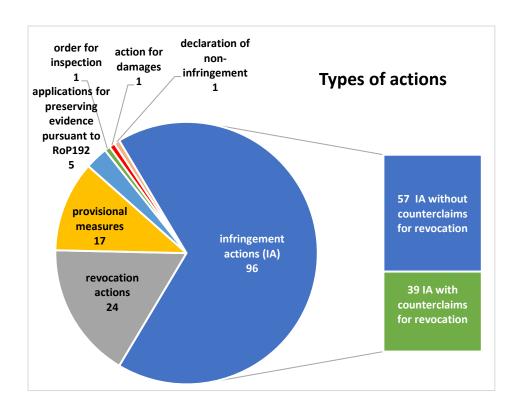

Of these cases, **96 are infringement actions**, filed as follows:

- 36 infringement actions have been filed in Munich local division, 20 in Düsseldorf, 11 in Mannheim, 9 in Paris local division, 5 in the Nordic Baltic regional division, 5 in Hamburg division. The local divisions of Milan and the Hague have received 3 infringement actions each, whereas Brussel, Helsinki, Copenhagen and Vienna have received 1 infringement action each.
- 129 **counterclaims** for revocation have been filed with the Court's local and regional divisions. This figure however gives an inflated impression unless it is noted that that each defendant in an infringement case needs to file an individual claim for revocation. The 129 counterclaims for revocation come from **39 individual infringement actions**.

#### b. Provisional measures

The Court of First Instance has received **23 applications** for provisional measures, preserving evidence and orders for inspection.

#### c. Revocation actions

Paris central division has received **20 revocation** actions while **4 revocation** actions have been filed with Munich central division.

A further **detailed breakdown of the total caseload** of the Court of First Instance is shown in the table below.

| Division    | Infringement | Revocation | Counterclaim<br>for<br>revocation | Appl for provisional measures | Appl for preserving evidence | Appl for<br>Order for<br>inspection | Damages | Declaration<br>of<br>non-<br>infringement |
|-------------|--------------|------------|-----------------------------------|-------------------------------|------------------------------|-------------------------------------|---------|-------------------------------------------|
| Paris CD    |              | 20         |                                   |                               |                              |                                     |         | 1                                         |
| Paris LD    | 9            |            | 12                                |                               | 1                            |                                     |         |                                           |
| Munich CD   |              | 4          | 1*                                |                               |                              |                                     |         |                                           |
| Munich LD   | 36           |            | 64                                | 11                            |                              |                                     |         |                                           |
| Düsseldorf  | 20           |            | 9                                 | 3                             |                              |                                     |         |                                           |
| Mannheim    | 11           |            | 25                                |                               |                              |                                     |         |                                           |
| Hamburg     | 5            |            | 12                                | 1                             |                              |                                     | 1**     |                                           |
| Nordic B RD | 5            |            | 4                                 |                               |                              |                                     |         |                                           |
| Milan       | 3            |            | 1                                 |                               | 3                            | 1                                   |         |                                           |
| The Hague   | 3            |            | 1                                 |                               |                              |                                     |         |                                           |
| Brussels    | 1            |            |                                   |                               | 1                            |                                     |         |                                           |
| Helsinki    | 1            |            |                                   | 1                             |                              |                                     |         |                                           |
| Copenhagen  | 1            |            |                                   |                               |                              |                                     |         |                                           |
| Lisbon      |              |            |                                   |                               |                              |                                     |         |                                           |
| Ljubljana   |              |            |                                   |                               |                              |                                     |         |                                           |
| Vienna      | 1            |            |                                   | 1                             |                              |                                     |         |                                           |
| Total       | 96           | 24         | 129                               | 17                            | 5                            | 1                                   | 1       | 1                                         |