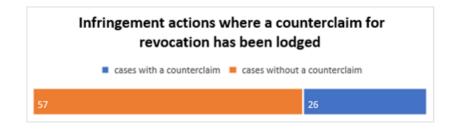

- 29 infringement actions have been filed in Munich local division, 17 in Düsseldorf, 11 in Mannheim, 9 in Paris local division, 5 in the Nordic Baltic regional division. The local divisions of Hamburg, Milan and the Hague have received 3 infringement actions each, whereas Brussel, Helsinki and Vienna have received 1 infringement action each.
- 86 **counterclaims** for revocation have been filed with the Court's local and regional divisions. This figure however gives an inflated impression unless it is noted that that each defendant in an infringement case needs to file an individual claim for revocation. The 86 counterclaims for revocation come from 26 individual infringement actions.