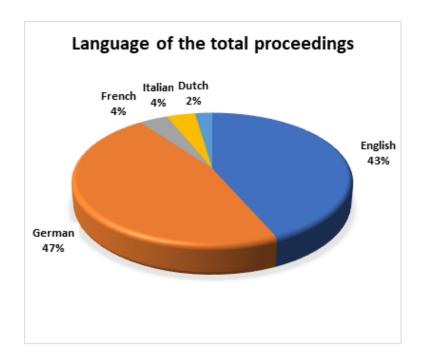

#### III. Language of proceedings

It can be noted that **German** remains the predominant language of proceedings with **47 percent** although with an increasing use of **English** currently at **43 percent** of language of total proceedings.