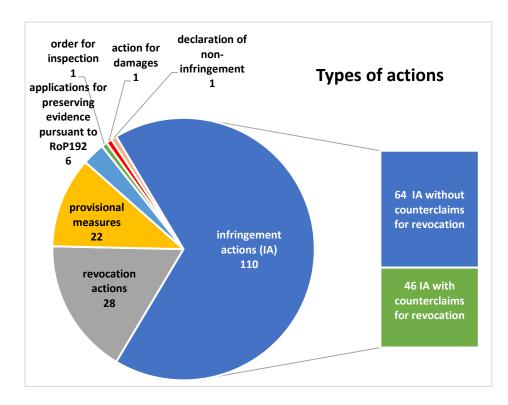

#### a. Infringement actions and counterclaims

Since the Court's start of operations on 1 June 2023, the Court of First Instance has received a **total number of 311 cases.** 

Of these cases, **110 are infringement actions**, filed as follows:

- 43 infringement actions have been filed in **Munich** local division, 24 in **Düsseldorf**, 14 in **Mannheim**, 9 in **Paris local division**, 5 in the **Nordic Baltic regional division**, 5 in **Hamburg** division. The local divisions of **Milan** and **the Hague** have received 3 infringement actions each, whereas **Brussel**, **Helsinki**, **Copenhagen** and **Vienna** have received 1 infringement action each.
- 142 **counterclaims** for revocation have been filed with the Court's local and regional divisions. This figure however gives an inflated impression unless it is noted that that each defendant in an infringement case needs to file an individual claim for revocation. The 142 counterclaims for revocation come from **46 individual infringement actions**.

#### b. Provisional measures

The Court of First Instance has received **29 applications** for provisional measures, preserving evidence and orders for inspection.

#### c. Revocation actions

Paris central division has received **24 revocation** actions while **4 revocation** actions have been filed with Munich central division.

Unified Patent Court Einheitliches Patentgericht Juridiction unifiée du brevet

A further **detailed breakdown of the total caseload** of the Court of First Instance is shown in the table below.

| Division    | Infringement | Revocation | Counterclaim<br>for<br>revocation | Appl for<br>provisional<br>measures | Appl for<br>preserving<br>evidence | Appl for<br>Order for<br>inspection | Damages | Declaration<br>of<br>non-<br>infringement |
|-------------|--------------|------------|-----------------------------------|-------------------------------------|------------------------------------|-------------------------------------|---------|-------------------------------------------|
| Paris CD    |              | 24         |                                   |                                     |                                    |                                     |         | 1                                         |
| Paris LD    | 9            |            | 14                                |                                     | 1                                  |                                     |         |                                           |
| Munich CD   |              | 4          | 1                                 |                                     |                                    |                                     |         |                                           |
| Munich LD   | 43           |            | 64                                | 12                                  | 1                                  |                                     |         |                                           |
| Düsseldorf  | 24           |            | 10                                | 4                                   |                                    |                                     |         |                                           |
| Mannheim    | 14           |            | 26                                |                                     |                                    |                                     |         |                                           |
| Hamburg     | 5            |            | 12                                | 3                                   |                                    |                                     | 1*      |                                           |
| Nordic B RD | 5            |            | 11                                |                                     |                                    |                                     |         |                                           |
| Milan       | 3            |            | 1                                 |                                     | 3                                  | 1                                   |         |                                           |
| The Hague   | 3            |            | 3                                 | 2                                   |                                    |                                     |         |                                           |
| Brussels    | 1            |            |                                   |                                     | 1                                  |                                     |         |                                           |
| Helsinki    | 1            |            |                                   | 1                                   |                                    |                                     |         |                                           |
| Copenhagen  | 1            |            |                                   |                                     |                                    |                                     |         |                                           |
| Lisbon      |              |            |                                   |                                     |                                    |                                     |         |                                           |
| Ljubljana   |              |            |                                   |                                     |                                    |                                     |         |                                           |
| Vienna      | 1            |            |                                   | 1                                   |                                    |                                     |         |                                           |
| Total       | 110          | 28         | 142                               | 22                                  | 6                                  | 1                                   | 1       | 1                                         |