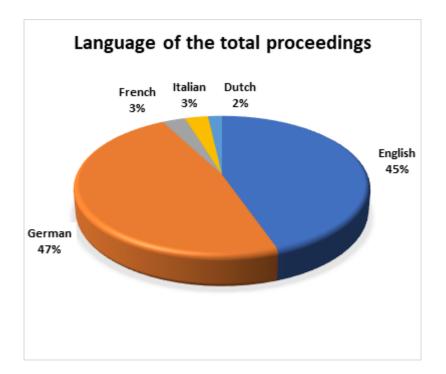

#### III. Language of proceedings (CFI only)

It can be noted that **German** remains the predominant language of proceedings with **47 percent**. As to **English**, it currently makes up **45 percent** of language of proceedings a the CFI. A further breakdown of language of proceedings can be seen below: