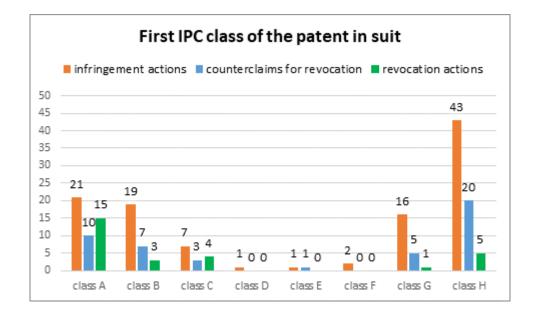

r, not in the CMS

#### II. Court of Appeal

To date, the Court of Appeal has received **3 appeals under RoP220.1** (*litera* **a or b**); **9 appeals under RoP220.1** *litera* **c** and **15 appeals under RoP220.2**.

The Court of Appeal has also received **one request** for discretionary review, **two applications** for suspensive effect and **six applications** for an order for expedition of an appeal.

#### III. Language of proceedings (CFI only)

It can be noted that **German** remains the predominant language of proceedings with **47 percent**. As to **English**, it currently makes up **45 percent** of language of proceedings a the CFI. A further breakdown of language of proceedings can be seen below:



Unified Patent Court Einheitliches Patentgericht Juridiction unifiée du brevet



## IV. IPC classes of the patents in suit (for CFI only)