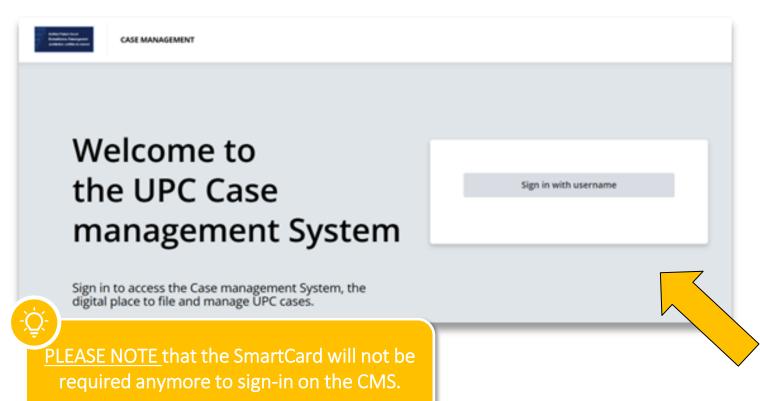

### How to connect as a NEW user?

As a new user, you will need to open the link to Front Office or Front Office Portfolio. Once there you will arrive on the "Welcome" page. Click on "Sign in with username".

Click on "Register" for you to create an account mentioning the below information:

- ✓ Username
- ✓ Email address
- ✓ First & Last name
- ✓ Password