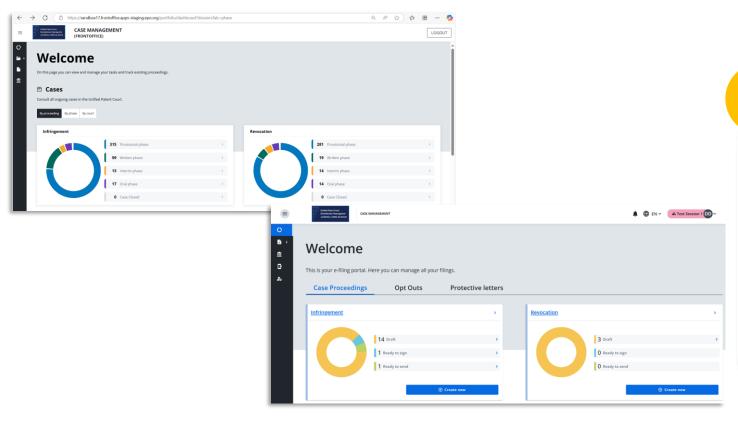

### **New CMS Applications**

The CMS is made up of 3 applications, each with its own specific features and access restrictions. As external users of the new CMS, you will have access to 2 applications: the Front Office and the Front Office Portfolio.

| Applications           | Description                                                                                         | UAT Access Links |
|------------------------|-----------------------------------------------------------------------------------------------------|------------------|
| Front Office           | Filing new requests                                                                                 |                  |
|                        | Filing requests for cases not in your portfolio                                                     | Coming soon      |
|                        | Managing user profile and legal teams                                                               | Coming soon      |
|                        | Manage, sign and send submissions                                                                   |                  |
| Front Office Portfolio | <ul> <li>Manage all UPC cases of that user</li> </ul>                                               |                  |
|                        | <ul> <li>View individual cases in detail (including filings from<br/>the opposing party)</li> </ul> |                  |
|                        | <ul> <li>File subsequent actions from a given case using<br/>prefilled filing forms</li> </ul>      | Coming soon      |
|                        | <ul> <li>View orders and decisions of the Court, as well as<br/>Court communications</li> </ul>     |                  |

#### **PLEASE NOTE**

- Once your account created you can access either the Front Office or Front Office Portfolio with you username and password.
- Per default roles will be assigned automatically with your account creation.
- Should you wish to create an Organization, you can do it via your "Profile" page where you can add already existing user(s).