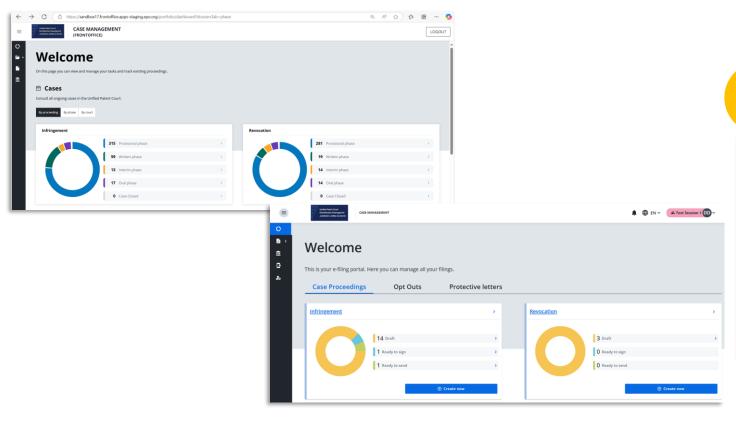

### **New CMS Applications**

The CMS is made up of 3 applications, each with its own specific features and access restrictions. As external users of the new CMS, you will have access to 2 applications: the Front Office and the Front Office Portfolio.

| Applications           | Description                                                                                         | UAT Access Links |
|------------------------|-----------------------------------------------------------------------------------------------------|------------------|
| Front Office           | Filing new requests                                                                                 |                  |
|                        | Filing requests for cases not in your portfolio                                                     | Coming soon      |
|                        | Managing user profile and legal teams                                                               | Coming soon      |
|                        | Manage, sign and send submissions                                                                   |                  |
| Front Office Portfolio | <ul> <li>Manage all UPC cases of that user</li> </ul>                                               |                  |
|                        | <ul> <li>View individual cases in detail (including filings from<br/>the opposing party)</li> </ul> |                  |
|                        | <ul> <li>File subsequent actions from a given case using<br/>prefilled filing forms</li> </ul>      | Coming soon      |
|                        | <ul> <li>View orders and decisions of the Court, as well as<br/>Court communications</li> </ul>     |                  |

### How to connect as a NEW user?

As a new user, you will need to open the link to Front Office or Front Office Portfolio. Once there you will arrive on the "Welcome" page. Click on "Sign in with username".