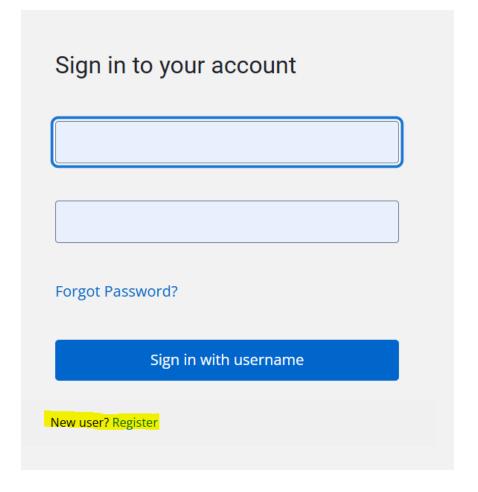

### How to connect as a NEW user?

As a new user, you will need to open the link to Front Office or Front Office Portfolio. Once there you will arrive on the "Welcome" page. Click on "Sign in with username".

Click on "Register" for you to create an account mentioning the below information:

- ✓ Username
- ✓ Email address
- ✓ First & Last name
- ✓ Password