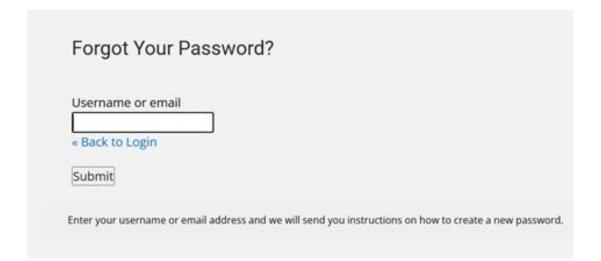

Click on "Forgot Password" to set-up a new password.

Enter your <u>email address</u> in order to receive the reset password email.

You should have received an email from "Ticketing System Metis" asking you to access a link to reset your credentials.