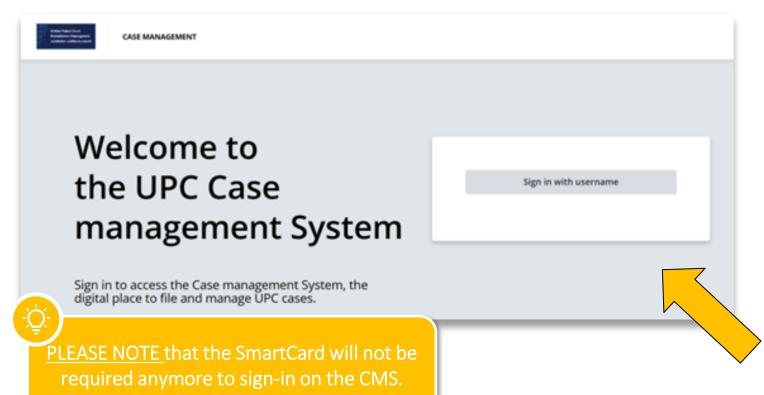

### How to connect as a NEW user?

As a new user, you will need to open the link to Front Office or Front Office Portfolio. Once there you will arrive on the "Welcome" page. Click on "Sign in with username".

As a existing user, your account will be retrieved based on your email address but you will need to reset your password. To do so, open the Front Office or Front Office Portfolio. Once you're on the "Welcome" page, click on "Sign in with username".