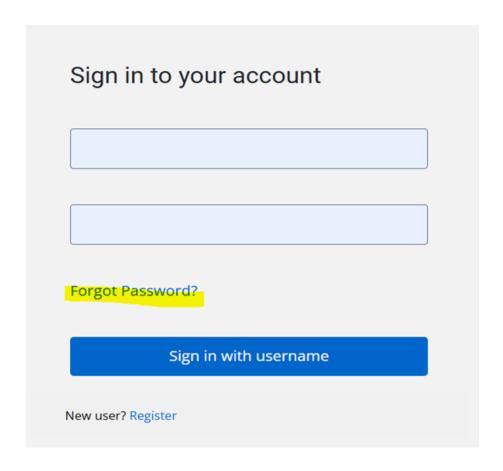

As a existing user, your account will be retrieved based on your email address but you will need to reset your password. To do so, open the Front Office or Front Office Portfolio. Once you're on the "Welcome" page, click on "Sign in with username".

Click on "Forgot Password" to set-up a new password.

Enter your <u>email address</u> in order to receive the reset password email.

You should have received an email from "Ticketing System Metis" asking you to access a link to reset your credentials.