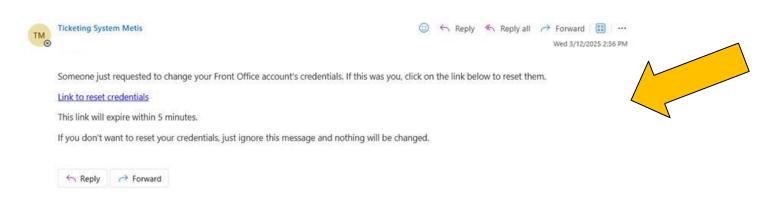

Click on "Forgot Password" to set-up a new password.

Enter your <u>email address</u> in order to receive the reset password email.

You should have received an email from "Ticketing System Metis" asking you to access a link to reset your credentials.

Click on the link.

| You need to cha | nge your password to activate your accour |
|-----------------|-------------------------------------------|
| New Password    |                                           |
| Confirm passwo  | rd                                        |
|                 |                                           |
| Sign out from   | other devices                             |